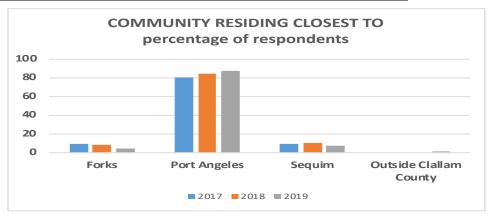

#### **COMMUNITY RESIDING CLOSEST TO**

|                 | 2017 | 2018 | 2019 |
|-----------------|------|------|------|
| Forks           | 28   | 22   | 13   |
| Port Angeles    | 224  | 235  | 270  |
| Sequim          | 27   | 29   | 22   |
| Outside Clallam |      |      |      |
| County          | 0    |      | 4    |