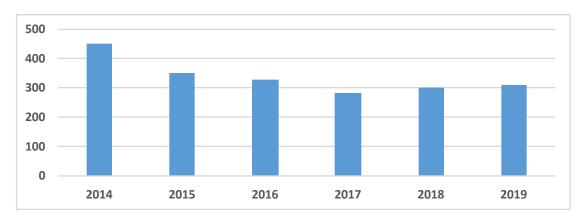

## **PARTICIPANTS**

| 2014 | 2015 | 2016 | 2017 | 2018 | 2019 |
|------|------|------|------|------|------|
| 452  | 351  | 330  | 284  | 303  | 311  |