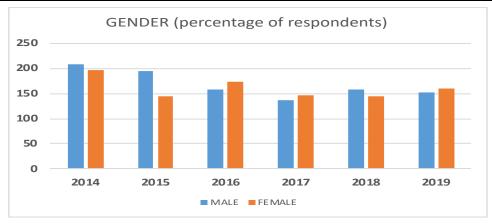

## **GENDER**

|        | 2014 | 2015 | 2016 | 2017 | 2018 | 2019 |
|--------|------|------|------|------|------|------|
| MALE   | 209  | 194  | 157  | 137  | 158  | 152  |
| FEMALE | 197  | 144  | 173  | 147  | 145  | 159  |