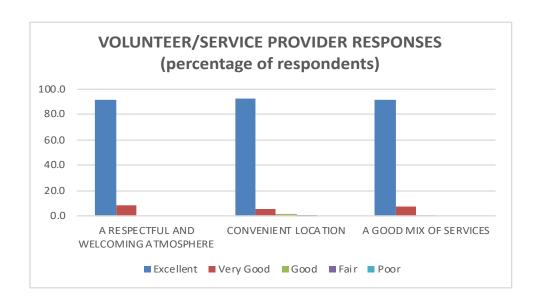

## SERVICE PROVIDER/VOLUNTEER EVALUATIONS

|                     | Excellent | Very Good | Good | Fair | Poor |
|---------------------|-----------|-----------|------|------|------|
| A RESPECTFUL AND    |           |           |      |      |      |
| WELCOMING           |           |           |      |      |      |
| ATMOSPHERE          | 106       | 10        | 0    | 0    | 0    |
| CONVENIENT LOCATION | 106       | 6         | 2    | 1    | 0    |
| A GOOD MIX OF       |           |           |      |      |      |
| SERVICES            | 103       | 8         | 1    | 0    | 0    |