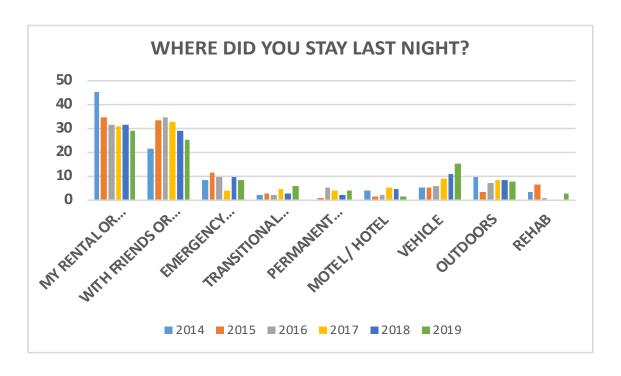

#### WHERE DID YOU STAY LAST NIGHT?

|                           | 2014 | 2015 | 2016 | 2017 | 2018 | 2019 |
|---------------------------|------|------|------|------|------|------|
| MY RENTAL OR HOME         | 154  | 119  | 105  | 88   | 98   | 90   |
| WITH FRIENDS OR<br>FAMILY | 73   | 116  | 114  | 94   | 90   | 79   |
| EMERGENCY SHELTER         | 28   | 41   | 31   | 12   | 30   | 26   |
| TRANSITIONAL HOUSING      | 7    | 9    | 8    | 14   | 9    | 18   |
| PERMANENT SUPPORT HOUSING | 1    | 3    | 17   | 11   | 7    | 12   |
| MOTEL / HOTEL             | 14   | 6    | 8    | 15   | 15   | 5    |
| VEHICLE                   | 19   | 18   | 20   | 25   | 34   | 47   |
| OUTDOORS                  | 32   | 11   | 23   | 24   | 26   | 24   |
| REHAB                     | 11   | 23   | 4    | 1    | 2    | 9    |