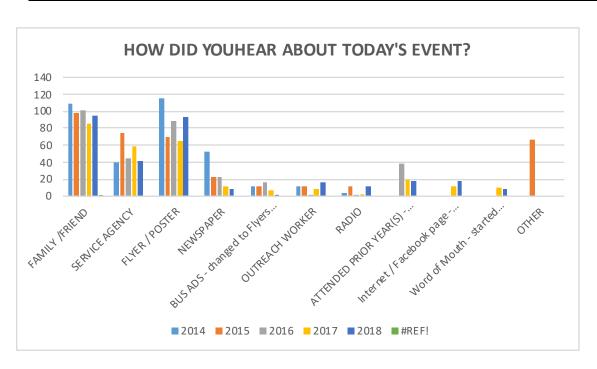

### **HOW DID YOU HEAR ABOUT TODAY'S EVENT**

|                                      | 2014 | 2015 | 2016 | 2017 | 2018 | 2019 |
|--------------------------------------|------|------|------|------|------|------|
| FAMILY /FRIEND                       | 109  | 98   | 101  | 86   | 95   | 89   |
| SERVICE AGENCY                       | 40   | 75   | 45   | 59   | 41   | 57   |
| FLYER / POSTER                       | 116  | 69   | 88   | 65   | 93   | 75   |
| NEWSPAPER                            | 53   | 23   | 22   | 11   | 8    | 9    |
| to Flyers at Bus                     | 12   | 12   | 16   | 7    | 1    | 3    |
| OUTREACH WORKER                      | 12   | 11   | 1    | 9    | 16   | 8    |
| RADIO                                | 4    | 11   | 1    | 2    | 11   | 4    |
| ATTENDED PRIOR                       |      |      |      |      |      |      |
| YEAR(S) - Started                    |      |      | 2.0  | 10   | 10   |      |
| tracking in 2015 Internet / Facebook |      |      | 38   | 19   | 18   | 41   |
| page - started                       |      |      |      |      |      |      |
| tracking in 2016                     |      |      |      | 12   | 18   | 26   |
| Word of Mouth -                      |      |      |      | 12   |      | 20   |
| started tracking in                  |      |      |      |      |      |      |
| 2016                                 |      |      |      | 10   | 8    | 12   |
| OTHER                                |      | 67   |      |      | 0    |      |