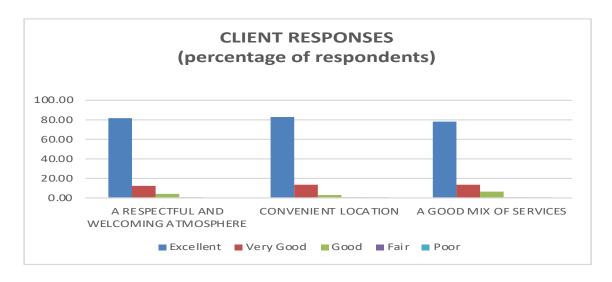

# **CLIENT EXIT EVALUATIONS**

|                     | Excellent | Very Good | Good | Fair | Poor |
|---------------------|-----------|-----------|------|------|------|
| A RESPECTFUL AND    |           |           |      |      |      |
| WELCOMING           |           |           |      |      |      |
| ATMOSPHERE          | 186       | 29        | 10   | 2    | 0    |
|                     |           |           |      |      |      |
| CONVENIENT LOCATION | 178       | 29        | 7    | 1    | 1    |
| A GOOD MIX OF       |           |           |      |      |      |
| SERVICES            | 167       | 30        | 13   | 2    | 1    |