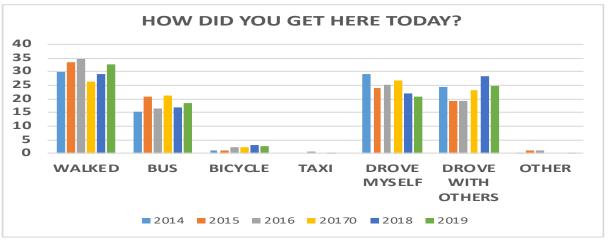

#### **HOW DID YOU GET HERE TODAY?**

|                          | 2014 | 2015 | 2016 | 20170 | 2018 | 2019 |
|--------------------------|------|------|------|-------|------|------|
| WALKED                   | 115  | 115  | 112  | 76    | 87   | 102  |
| BUS                      | 59   | 72   | 54   | 61    | 51   | 58   |
| BICYCLE                  | 4    | 4    | 8    | 7     | 9    | 8    |
| TAXI                     | 0    | 0    | 2    | 0     | 1    | 0    |
| DROVE MYSELF             | 112  | 82   | 81   | 77    | 66   | 65   |
| <b>DROVE WITH OTHERS</b> | 95   | 67   | 62   | 67    | 84   | 78   |
| OTHER                    | 1    | 4    | 4    | 0     | 0    | 1    |