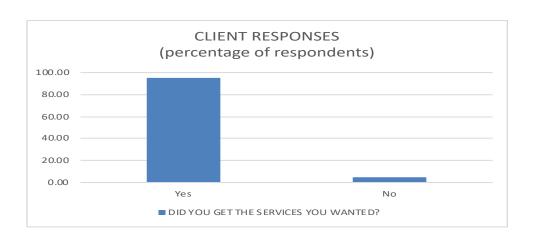

|                      | Yes | No |
|----------------------|-----|----|
| DID YOU GET THE      |     |    |
| SERVICES YOU WANTED? | 216 | 10 |