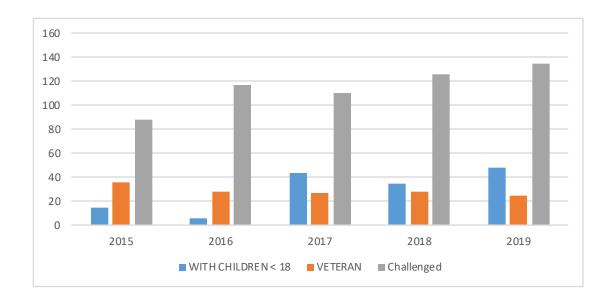

|                    | 2015 | 2016 | 2017 | 2018 | 2019 |
|--------------------|------|------|------|------|------|
| WITH CHILDREN < 18 | 14   | 6    | 43   | 35   | 48   |
| VETERAN            | 36   | 28   | 27   | 28   | 25   |
| Challenged         | 88   | 117  | 110  | 126  | 135  |