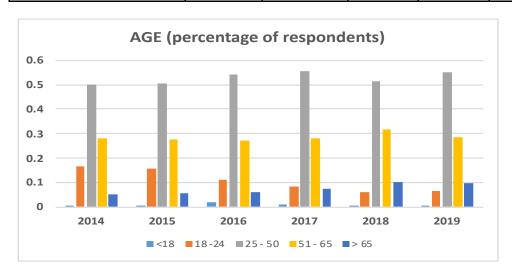

## **AGE**

|         | 2014 | 2015 | 2016 | 2017 | 2018 | 2019 |
|---------|------|------|------|------|------|------|
| <18     | 2    | 2    | 6    | 2    | 2    | 1    |
| 18 -24  | 65   | 52   | 36   | 23   | 18   | 20   |
| 25 - 50 | 198  | 169  | 175  | 153  | 152  | 172  |
| 51 - 65 | 111  | 92   | 88   | 77   | 93   | 89   |
| > 65    | 20   | 19   | 19   | 20   | 30   | 30   |